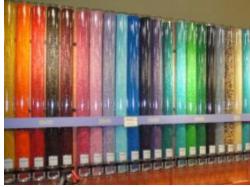

## **Decorative False Front Tubes**

**Trade Fixtures Decorative False Front Tubes** enhance any bulk candy, or natural foods display by increasing the visual interest and creating a destination for shoppers.

## s enhance ncreasing Product/Category Benefits

- Increases Visual Appeal
- Defines Your Merchandising Section
- Fits Any Style or Size of Display Space
- 1/2 Round Design Conserves Space/Waste requiring less product to fill. Use high resolution photo for even more savings and efficiency.
- Tubes attach to fixture, or directly on wall
- Comes with a removable lid/cap
- Clear, durable tube design