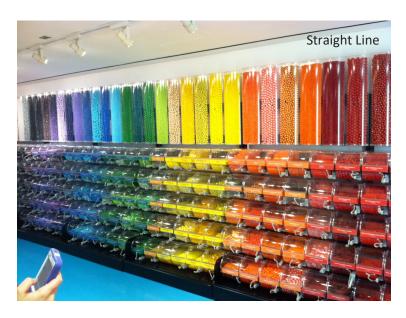

## **Decorative False Front Tubes**

**Trade Fixtures Decorative False Front Tubes** enhance any bulk candy, or natural foods display by increasing the visual interest and creating a destination for shoppers.

## s enhance ncreasing Product/Category Benefits

- Increases Visual Appeal
- Defines Your Merchandising Section
- Fits Any Style or Size of Display Space
- 1/2 Round Design Conserves Space/Waste requiring less product to fill. Use high resolution photo for even more savings and efficiency.
- Tubes attach to fixture, or directly on wall
- Comes with a removable lid/cap
- Clear, durable tube design