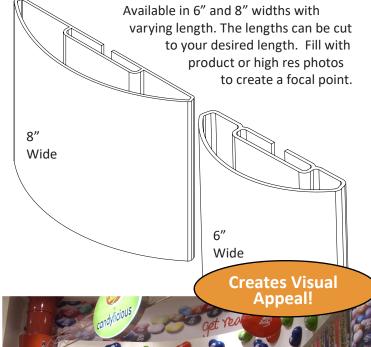

| Part<br>Number | Description                 | Dimensions                                      |
|----------------|-----------------------------|-------------------------------------------------|
| 704-           | 8" Wide False<br>Front Tube | Heights vary from 18" to 84" based on your need |
| 764-           | 6" Wide False<br>Front Tube |                                                 |

Available in any length up to 84"